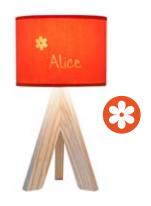

### **TRIPOD**

#### Girl

Drawing: Flower Color: Terracotta Font: Playful

Drawing: Heart Color: Baby Pink Font: Plauful

Drawing: Dancing Girl Color: Baby Pink Font: Lucida

Drawing: Bow Color: White Font: Lucida