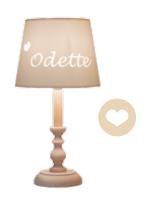

#### Girl

Drawing: Flower Color: Baby Pink Font: Lucida

Drawing: Heart Color: Ivory Font: Lucida

Drawing: Dancing Girl Color: White Font: Lucida

Drawing: Bow Color: Baby Pink Font: Lucída