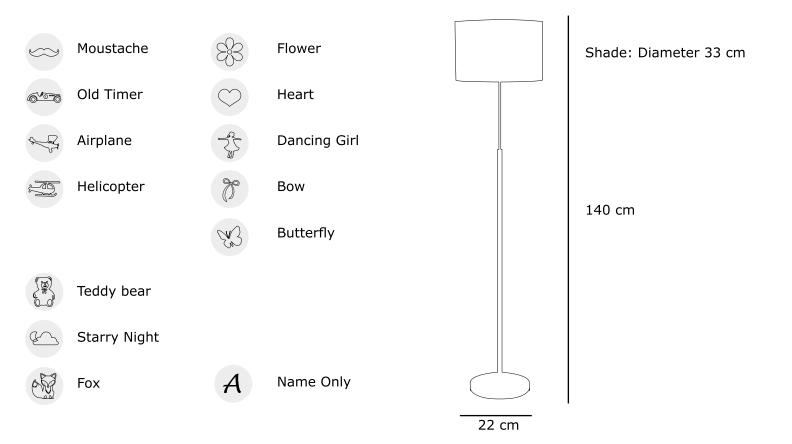

#### **Dimensions**

- 1. Balloons
- 2. Playful
- 3. Lucida Handwriting
- 4. Customised Font

#### **Available Drawings:**

**Dimensions:** 

| $\otimes$ | Moustache    | \$3 | Flower       |
|-----------|--------------|-----|--------------|
| 600       | Old Timer    |     | Heart        |
|           | Airplane     |     | Dancing Girl |
| 70        | Helicopter   | 8   | Bow          |
|           |              | Sis | Butterfly    |
|           | Teddy bear   |     |              |
| 0_0       | ready bear   |     |              |
|           | Starry Night |     |              |
|           | ·            | A   | Name Only    |