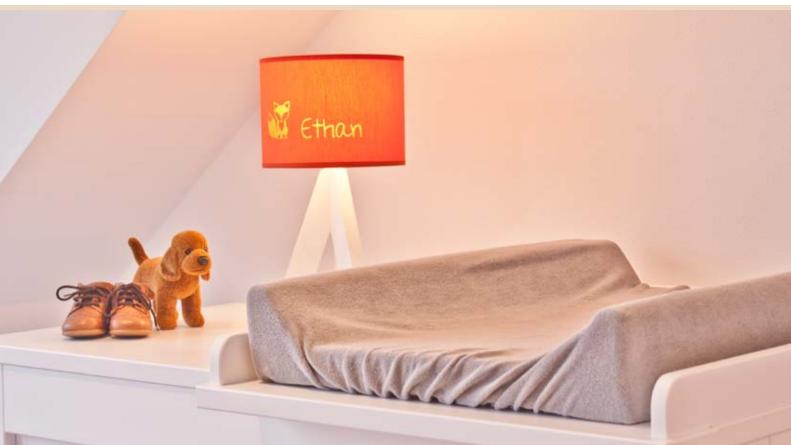

#### **Boy and Girl**

Drawing: Teddy bear Color: White Font: Playful

Drawing: Starry night Color: Grey Font: Lucída

Drawing: Fox Color: Terracotta Font: Playful

Drawing: Name Only Color: Baby Pink Font: Lucída