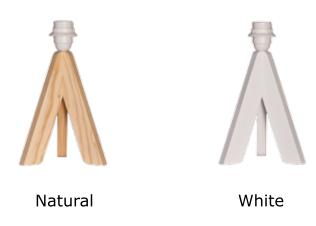

ng
- 4. Customised Font



### **TRIPOD**

#### Boy



Drawing: Moustache Color: Ivory Font: Balloons



Drawing: Old Timer Color: White Font: Playful



Drawing: Airplane Color: Baby Blue Font: **Balloons** 



Drawing: Helicopter Color: Turquoise Font: **Balleens** 

#### Girl



Drawing: Flower Color: Terracotta Font: Playful



Drawing: Heart Color: Baby Pink Font: Plauful



Drawing: Dancing Girl Color: Baby Pink Font: Lucida



Drawing: Bow Color: White Font: Lucida

#### **Boy and Girl**



Drawing: Teddy bear Color: White Font: Playful



Drawing: Starry night Color: Grey Font: Lucída



Drawing: Fox Color: Terracotta Font: Playful



Drawing: Name Only Color: Baby Pink Font: Lucída

# White Fuchsia Ivory Turquoise Baby Blue Terracotta Baby Pink Grey

#### **Table lamp Finishes**



#### **Dimensions**



38 cm

- 1. Balloons
- 2. Playful
- 3. Lucida Handwriting
- 4. Customised Font



# **Classic Floor Lamp**

#### **Boy and Girl**



#### **Available Drawings:**

**Dimensions:** 

| $\otimes$ | Moustache    | \$3 | Flower       |
|-----------|--------------|-----|--------------|
| 600       | Old Timer    |     | Heart        |
|           | Airplane     |     | Dancing Girl |
| 70        | Helicopter   | 8   | Bow          |
|           |              | Sis | Butterfly    |
|           | Teddy bear   |     |              |
| 0_0       | ready bear   |     |              |
|           | Starry Night |     |              |
|           | ·            | A   | Name Only    |



White Fuchsia

Ivory Turquoise

Baby Blue Terracotta

Baby Pink Grey

- 1. Balloons
- 2. Pl