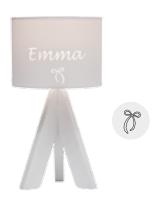

#### Girl

Drawing: Flower Color: Baby Pink Font: Lucida

Drawing: Heart Color: Ivory Font: Lucida

Drawing: Dancing Girl Color: White Font: Lucida

Drawing: Bow Color: Baby Pink Font: Lucída

#### Girl

Drawing: Flower Color: Terracotta Font: Playful

Drawing: Heart Color: Baby Pink Font: Plauful

Drawing: Dancing Girl Color: Baby Pink Font: Lucida

Drawing: Bow Color: White Font: Lucida