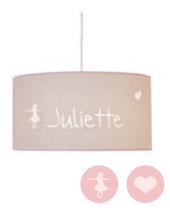

#### Girl

Drawing: Dancing Girl and Heart Color: Baby Pink Font:

Playful

Drawing: Bow and Flower Color: Baby Pink Font: Lucida