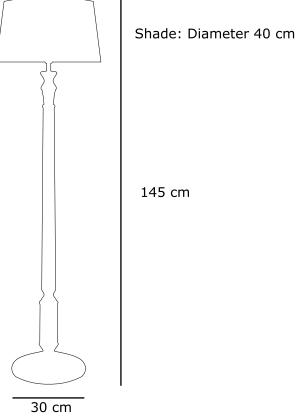

# **Modern Floor Lamp**

#### **Boy and Girl**

#### **Dimensions:**

White Fuchsia

Ivory Turquoise

Baby Blue Terracotta

Baby Pink Grey

- 1. Balloons
- 2. Playful
- 3. Lucida Handwriting
- 4. Customised Font