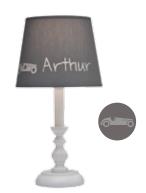

#### Girl

Drawing: Flower Color: Terracotta Font: Playful

Drawing: Heart Color: Baby Pink Font: Plauful

Drawing: Dancing Girl Color: Baby Pink Font: Lucida

Drawing: Bow Color: White Font: Lucida

#### **Boy and Girl**

Drawing: Teddy bear Color: White Font: Playful

Drawing: Starry night Color: Grey Font: Lucída

Drawing: Fox Color: Terracotta Font: Playful

Drawing: Name Only Color: Baby Pink Font: Lucída