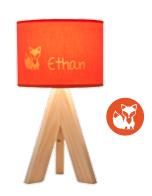

#### **Boy and Girl**

Drawing: Teddy bear Color: White Font: Playful

Drawing: Starry night Color: Grey Font: Lucída

Drawing: Fox Color: Terracotta Font: Playful

Drawing: Name Only Color: Baby Pink Font: Lucída