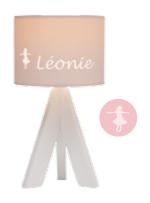

#### Girl

Drawing: Flower Color: Terracotta Font: Playful

Drawing: Heart Color: Baby Pink Font: Plauful

Drawing: Dancing Girl Color: Baby Pink Font: Lucida

Drawing: Bow Color: White Font: Lucida