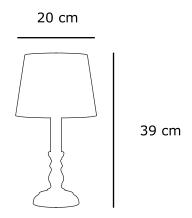

#### **Dimensions**

- 1. Balloons
- 2. Playful
- 3. Lucida Handwriting
- 4. Customised Font