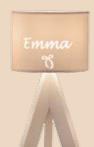

#### **Boy and Girl**

Drawing: Teddy bear Color: Grey Font: *Lucída* 

Drawing: Starry night Color: Ivory Font: Lucída

Drawing: Name Only Color: White Font: Lucída

#### **Table lamp Finishes**