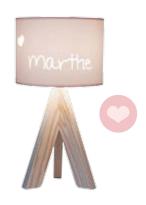

#### Girl

Drawing: Flower Color: Baby Pink Font: Lucida

Drawing: Heart Color: Ivory Font: Lucida

Drawing: Dancing Girl Color: White Font: Lucida

Drawing: Bow Color: Baby Pink Font: Lucída

#### Girl

Drawing: Flower Color: Terracotta Font: Playful

Drawing: Heart Color: Baby Pink Font: Plauful

Drawing: Dancing Girl Color: Baby Pink Font: Lucida

Drawing: Bow Color: White Font: Lucida