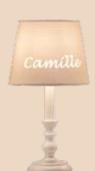

### **CLASSIC**

#### Boy

Drawing: Moustache Color: Ivory Font: **Balloons** 

Drawing: Old Timer Color: Grey Font: Playful

Drawing: Airplane
Color: Baby Blue
Font: Balleens

Drawing: Helicopter Color: Baby Blue Font: **Balloons** 

#### Girl

Drawing: Flower Color: Baby Pink Font: Lucida

Drawing: Heart Color: Ivory Font: Lucida

Drawing: Dancing Girl Color: White Font: Lucida

Drawing: Bow Color: Baby Pink Font: Lucída

#### **Boy and Girl**

Drawing: Teddy bear Color: Grey Font: *Lucída* 

Drawing: Starry night Color: Ivory Font: Lucída

Drawing: Name Only Color: White Font: Lucída