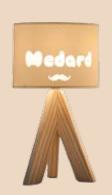

### **TRIPOD**

#### Boy

Drawing: Moustache Color: Ivory Font: Balloons

Drawing: Old Timer Color: White Font: Playful

Drawing: Airplane Color: Baby Blue Font: **Balloons** 

Drawing: Helicopter Color: Turquoise Font: **Balleens** 

#### Girl

Drawing: Flower Color: Terracotta Font: Playful

Drawing: Heart Color: Baby Pink Font: Plauful

Drawing: Dancing Girl Color: Baby Pink Font: Lucida

Drawing: Bow Color: White Font: Lucida

#### **Boy and Girl**

Drawing: Teddy bear Color: White Font: Playful

Drawing: Starry night Color: Grey Font: Lucída

Drawing: Fox Color: Terracotta Font: Playful

Drawing: Name Only Color: Baby Pink Font: Lucída