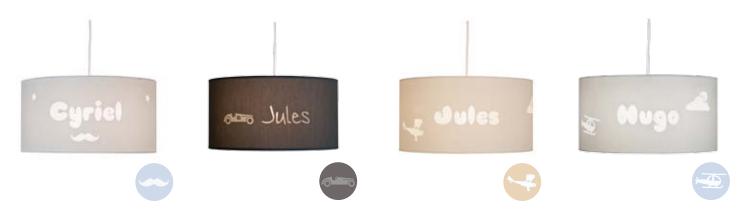

## Suspension

#### Boy

Drawing: Moustache Color: Baby Blue Font: Balloons

Drawing: Old Timer Color: Grey Font: Playful

Drawing: Airplane Color: Ivory Font: Balloons

Drawing: Helicopter Color: Baby Blue Font: Balloons