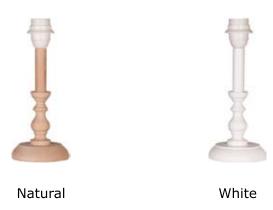

### **CLASSIC**

#### Boy



Drawing: Moustache Color: Ivory Font: **Balloons** 



Drawing: Old Timer Color: Grey Font: Playful



Drawing: Airplane
Color: Baby Blue
Font: Balleens



Drawing: Helicopter Color: Baby Blue Font: **Balloons** 

#### Girl



Drawing: Flower Color: Baby Pink Font: Lucida



Drawing: Heart Color: Ivory Font: Lucida



Drawing: Dancing Girl Color: White Font: Lucida



Drawing: Bow Color: Baby Pink Font: Lucída

#### **Boy and Girl**



Drawing: Teddy bear Color: Grey Font: *Lucída* 



Drawing: Starry night Color: Ivory Font: Lucída



Drawing: Name Only Color: White Font: Lucída

# White Fuchsia Ivory Turquoise Baby Blue Terracotta Baby Pink Grey

#### **Table lamp Finishes**



#### **Dimensions**



- 1. Balloons
- 2. Playful
- 3. Lucida Handwriting
- 4. Customised Font



### **TRIPOD**

#### Boy



Drawing: Moustache Color: Ivory Font: Balloons



Drawing: Old Timer Color: White Font: Playful



Drawing: Airplane Color: Baby Blue Font: **Balloons** 



Drawing: Helicopter Color: Turquoise Font: **Balleens** 

#### Girl



Drawing: Flower Color: Terracotta Font: Playful



Drawing: Heart Color: Baby Pink Font: Plauful



Drawing: Dancing Girl Color: Baby Pink Font: Lucida



Drawing: Bow Color: White Font: Lucida

#### **Boy and Girl**



Drawing: Teddy bear Color: White Font: Playful



Drawing: Starry night Color: Grey Font: Lucída



Drawing: Fox Color: Terracotta Font: Playful



Drawing: Name Only Color: Baby Pink Font: Lucída

# White Fuchsia Ivory Turq