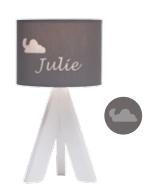

#### **Boy and Girl**

Drawing: Teddy bear Color: Grey Font: *Lucída* 

Drawing: Starry night Color: Ivory Font: Lucída

Drawing: Name Only Color: White Font: Lucída

#### **Boy and Girl**

Drawing: Teddy bear Color: White Font: Playful

Drawing: Starry night Color: Grey Font: Lucída

Drawing: Fox Color: Terracotta Font: Playful

Drawing: Name Only Color: Baby Pink Font: Lucída