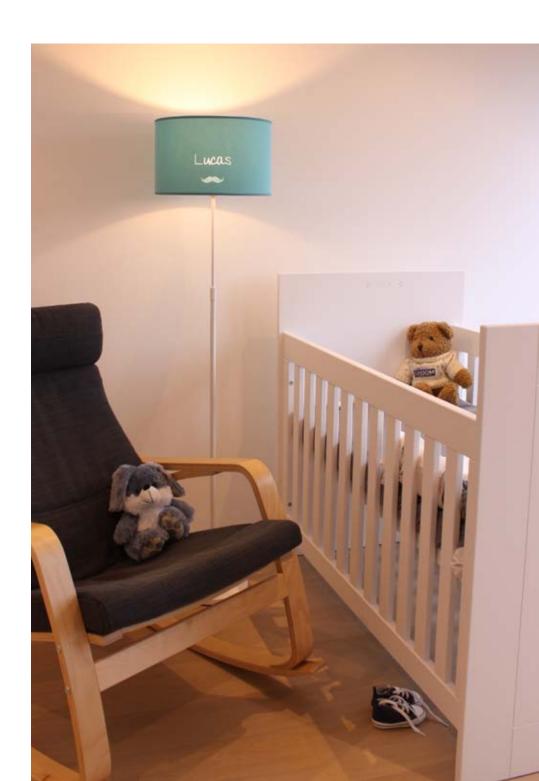

#### Boy

Drawing: Moustache Color: Ivory Font: Balloons

Drawing: Old Timer Color: White Font: Playful

Drawing: Airplane Color: Baby Blue Font: **Balloons** 

Drawing: Helicopter Color: Turquoise Font: **Balleens** 

#### Boy

Drawing: Moustache Color: Baby Blue Font: Balloons

Drawing: Old Timer Color: Grey Font: Playful

Drawing: Airplane Color: Ivory Font: Balloons

Drawing: Helicopter Color: Baby Blue Font: Balloons