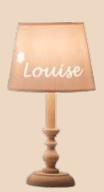

#### **Boy and Girl**

Drawing: Teddy bear Color: Grey Font: *Lucída* 

Drawing: Starry night Color: Ivory Font: Lucída

Drawing: Name Only Color: White Font: Lucída

#### **Table lamp Finishes**