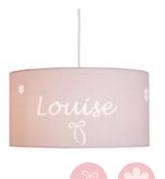

#### Girl

Drawing: Dancing Girl and Heart Color: Baby Pink Font:

Playful

Drawing: Bow and Flower Color: Baby Pink Font: Lucida