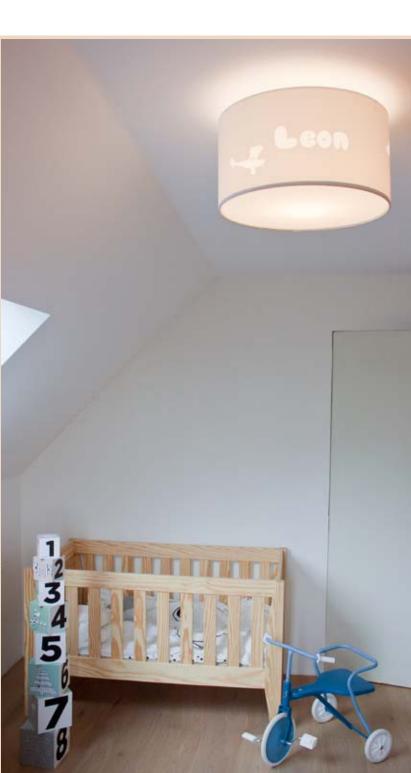

## Suspension

#### Boy

Drawing: Moustache Color: Baby Blue Font: Balloons

Drawing: Old Timer Color: Grey Font: Playful

Drawing: Airplane Color: Ivory Font: Balloons

Drawing: Helicopter Color: Baby Blue Font: Balloons

#### Girl

Drawing: Dancing Girl and Heart Color: Baby Pink Font:

Playful

Drawing: Bow and Flower Color: Baby Pink Font: Lucida

#### **Boy and Girl**

Font:

Drawing: Teddy bear Color: White Lucida Font:

Drawing: Starry Night Color: Grey

Playful

Drawing: Name Only Color: White Font: Playful

White Fuchsia

Ivory Turquoise

Baby Blue Terracotta

Baby Pink Grey

#### **Dimensions**

40 cm

Cable Length: Max 65cm Light shader included

- 1. Balloons
- 2. Playful
- 3. Lucida Handwriting
- 4. Customised Font