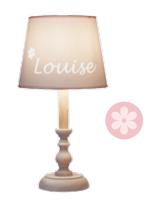

#### Girl

Drawing: Flower Color: Baby Pink Font: Lucida

Drawing: Heart Color: Ivory Font: Lucida

Drawing: Dancing Girl Color: White Font: Lucida

Drawing: Bow Color: Baby Pink Font: Lucída