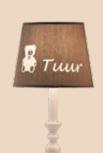

#### **Boy and Girl**

Drawing: Teddy bear Color: White Font: Playful

Drawing: Starry night Color: Grey Font: Lucída

Drawing: Fox Color: Terracotta Font: Playful

Drawing: Name Only Color: Baby Pink Font: Lucída

#### **Table lamp Finishes**