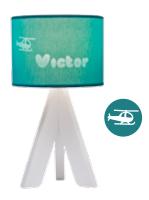

### **TRIPOD**

#### Boy

Drawing: Moustache Color: Ivory Font: Balloons

Drawing: Old Timer Color: White Font: Playful

Drawing: Airplane Color: Baby Blue Font: **Balloons** 

Drawing: Helicopter Color: Turquoise Font: **Balleens** 