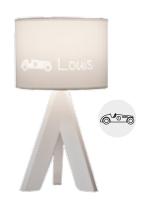

#### Boy

Drawing: Moustache Color: Ivory Font: **Balloons** 

Drawing: Old Timer Color: Grey Font: Playful

Drawing: Airplane
Color: Baby Blue
Font: Balleens

Drawing: Helicopter Color: Baby Blue Font: **Balloons** 

### **TRIPOD**

#### Boy

Drawing: Moustache Color: Ivory Font: Balloons

Drawing: Old Timer Color: White Font: Playful

Drawing: Airplane Color: Baby Blue Font: **Balloons** 

Drawing: Helicopter Color: Turquoise Font: **Balleens** 