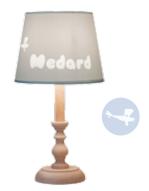

#### Boy

Drawing: Moustache Color: Baby Blue Font: Balloons

Drawing: Old Timer Color: Grey Font: Playful

Drawing: Airplane Color: Ivory Font: Balloons

Drawing: Helicopter Color: Baby Blue Font: Balloons

#### **Boy and Girl**

Font:

Drawing: Teddy bear Color: White Lucida Font:

Drawing: Starry Night Color: Grey

Playful

Drawing: Name Only Color: White Font: Playful

White Fuchsia

Ivory Turquoise