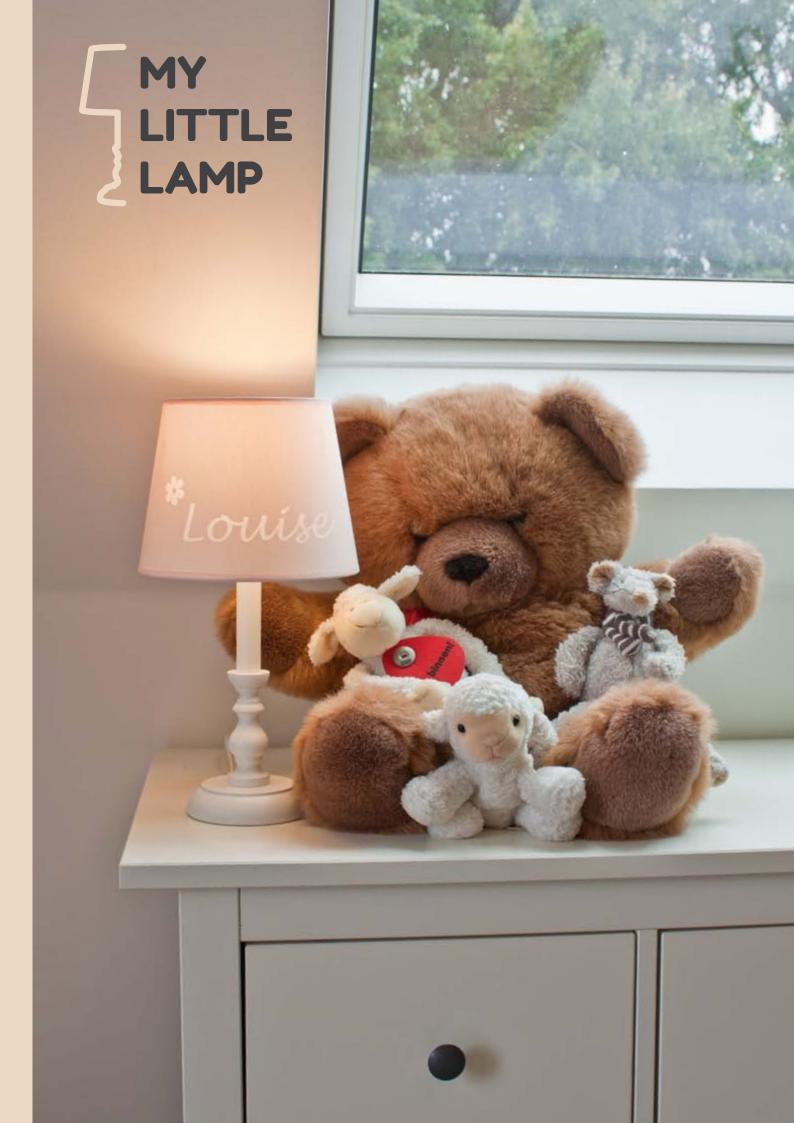

### **CLASSIC**

#### Boy

Drawing: Moustache Color: Ivory Font: **Balloons** 

Drawing: Old Timer Color: Grey Font: Playful

Drawing: Airplane
Color: Baby Blue
Font: Balleens

Drawing: Helicopter Color: Baby Blue Font: **Balloons** 

#### Girl

Drawing: Flower Color: Baby Pink Font: Lucida

Drawing: Heart Color: Ivory Font: Lucida

Drawing: Dancing Girl Color: White Font: Lucida

Drawing: Bow Color: Baby Pink Font: Lucída

#### **Boy and Girl**

Drawing: Teddy bear Color: Grey Font: *Lucída* 

Drawing: Starry night Color: Ivory Font: Lucída

Drawing: Name Only Color: White Font: Lucída

#### **Table lamp Finishes**

#### **Dimensions**

- 1. Balloons
- 2. Playful
- 3. Lucida Handwriting
- 4. Customised Font