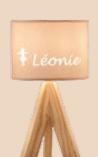

## Suspension

#### Boy

Drawing: Moustache Color: Baby Blue Font: Balloons

Drawing: Old Timer Color: Grey Font: Playful

Drawing: Airplane Color: Ivory Font: Balloons

Drawing: Helicopter Color: Baby Blue Font: Balloons

#### Girl

Drawing: Dancing Girl and Heart Color: Baby Pink Font:

Playful

Drawing: Bow and Flower Color: Baby Pink Font: Lucida

#### **Boy and Girl**

Font:

Drawing: Teddy bear Color: White Lucida Font:

Drawing: Starry Night Color: Grey

Playful

Drawing: Name Only Color: White Font: Playful

White Fuchsia

Ivory Turquoise