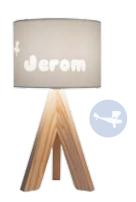

### **TRIPOD**

#### Boy

Drawing: Moustache Color: Ivory Font: Balloons

Drawing: Old Timer Color: White Font: Playful

Drawing: Airplane Color: Baby Blue Font: **Balloons** 

Drawing: Helicopter Color: Turquoise Font: **Balleens** 