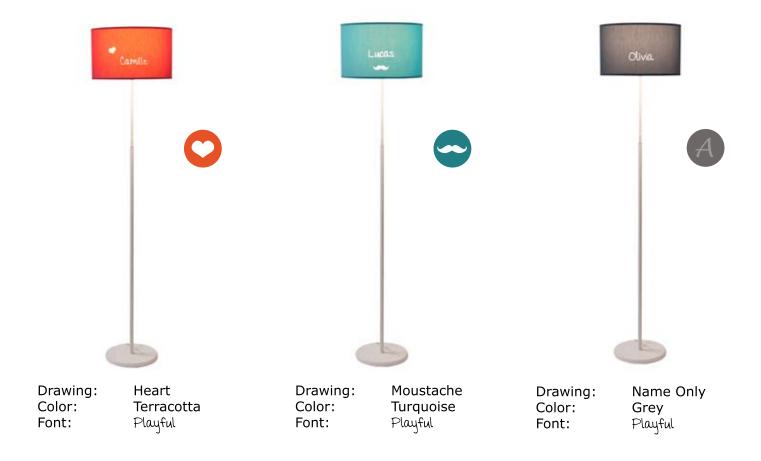

#### Girl

Drawing: Flower Color: Terracotta Font: Playful

Drawing: Heart Color: Baby Pink Font: Plauful

Drawing: Dancing Girl Color: Baby Pink Font: Lucida

Drawing: Bow Color: White Font: Lucida

#### **Boy and Girl**

Drawing: Teddy bear Color: White Font: Playful

Drawing: Starry night Color: Grey Font: Lucída

Drawing: Fox Color: Terracotta Font: Playful

Drawing: Name Only Color: Baby Pink Font: Lucída