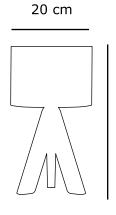

#### **Dimensions**

- 1. Balloons
- 2. Playful
- 3. Lucida Handwriting
- 4. Customised Font

#### **Dimensions**

38 cm

- 1. Balloons
- 2. Playful
- 3. Lucida Handwriting
- 4. Customised Font