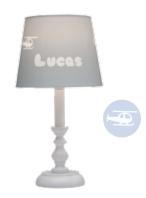

#### Boy

Drawing: Moustache Color: Ivory Font: **Balloons** 

Drawing: Old Timer Color: Grey Font: Playful

Drawing: Airplane
Color: Baby Blue
Font: Balleens

Drawing: Helicopter Color: Baby Blue Font: **Balloons** 