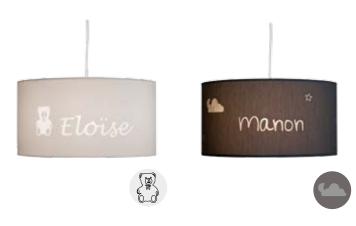

#### **Boy and Girl**

Font:

Drawing: Teddy bear Color: White Lucida Font:

Drawing: Starry Night Color: Grey

Playful

Drawing: Name Only Color: White Font: Playful

White Fuchsia

Ivory Turquoise