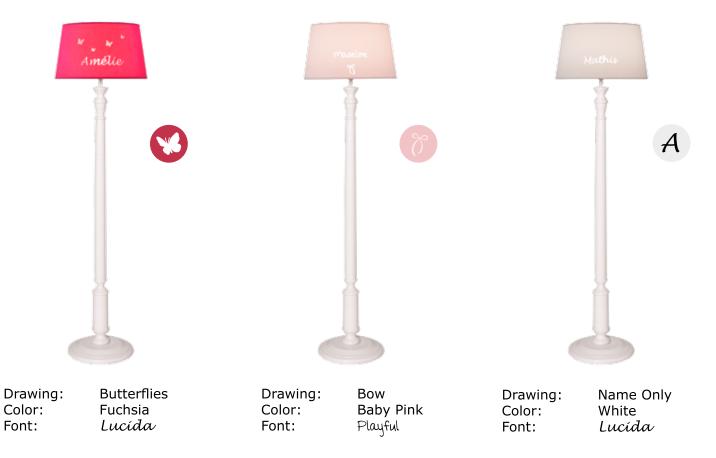

#### **Boy and Girl**

#### **Available Drawings:**

**Dimensions:** 

| $\otimes$ | Moustache    | \$3 | Flower       |
|-----------|--------------|-----|--------------|
| 600       | Old Timer    |     | Heart        |
|           | Airplane     |     | Dancing Girl |
| 70        | Helicopter   | 8   | Bow          |
|           |              | Sis | Butterfly    |
|           | Teddy bear   |     |              |
| 0_0       | ready bear   |     |              |
|           | Starry Night |     |              |
|           | ·            | A   | Name Only    |

White Fuchsia

Ivory Turquoise

Baby Blue Terracotta

Baby Pink Grey

- 1. Balloons
- 2. Playful
- 3. Lucida Handwriting
- 4. Customised Font