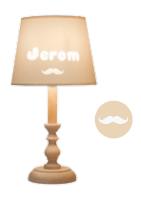

#### Boy

Drawing: Moustache Color: Ivory Font: **Balloons** 

Drawing: Old Timer Color: Grey Font: Playful

Drawing: Airplane
Color: Baby Blue
Font: Balleens

Drawing: Helicopter Color: Baby Blue Font: **Balloons** 

#### **Dimensions**

- 1. Balloons
- 2. Playful
- 3. Lucida Handwriting
- 4. Customised Font