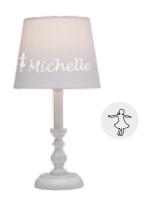

#### **Boy and Girl**

Drawing: Teddy bear Color: Grey Font: *Lucída* 

Drawing: Starry night Color: Ivory Font: Lucída

Drawing: Name Only Color: White Font: Lucída