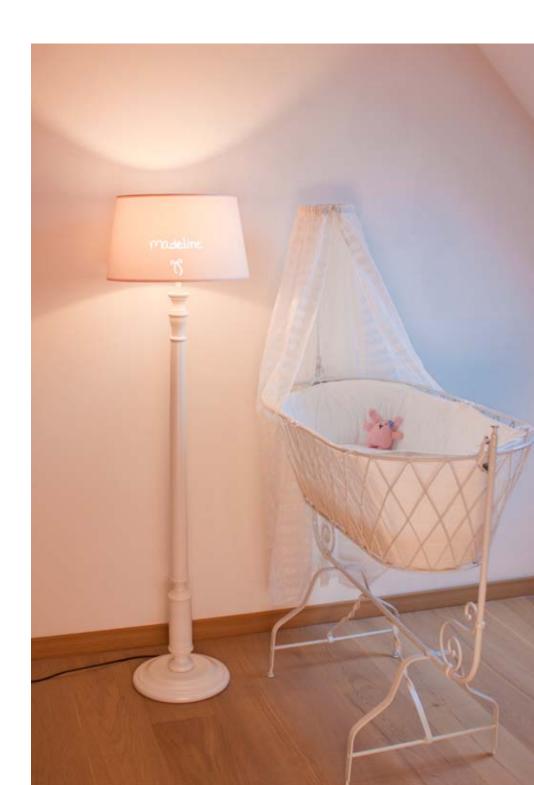

# **Classic Floor Lamp**

#### **Boy and Girl**

#### **Available Drawings:**

**Dimensions:** 

| $\otimes$ | Moustache    | \$3 | Flower       |
|-----------|--------------|-----|--------------|
| 600       | Old Timer    |     | Heart        |
|           | Airplane     |     | Dancing Girl |
| 70        | Helicopter   | 8   | Bow          |
|           |              | Sis | Butterfly    |
|           | Teddy bear   |     |              |
| 0_0       | ready bear   |     |              |
|           | Starry Night |     |              |
|           | ·            | A   | Name Only    |