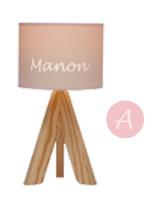

#### **Boy and Girl**

Drawing: Teddy bear Color: White Font: Playful

Drawing: Starry night Color: Grey Font: Lucída

Drawing: Fox Color: Terracotta Font: Playful

Drawing: Name Only Color: Baby Pink Font: Lucída