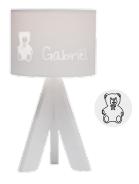

#### **Boy and Girl**

Drawing: Teddy bear Color: Grey Font: *Lucída* 

Drawing: Starry night Color: Ivory Font: Lucída

Drawing: Name Only Color: White Font: Lucída

#### **Boy and Girl**

Drawing: Teddy bear Color: White Font: Playful

Drawing: Starry night Color: Grey Font: Lucída

Drawing: Fox Color: Terracotta Font: Playful

Drawing: Name Only Color: Baby Pink Font: Lucída